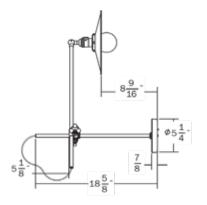

## Dimensions

Fixed Arm - 18" Adjustable Arm - 24" Shade - 10" Canopy -  $5\frac{1}{4}$ "

Weight

6 lbs