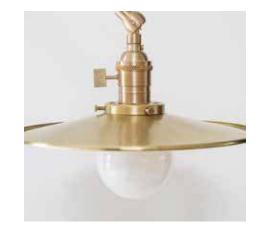

### Description

The Brass Wall Lamp is the simplest yet most adjustable of all the fixtures in the Workstead line. It can be utilized as a wall sconce, reading lamp, ceiling washer, or even a task light. Complemented by a black shade, the lamp is an elegant and flexible frame for a single bulb.

#### Materials

Hewn and cast brass with a nude cloth pulley cord.