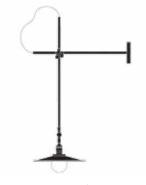

### Description

The Brass Wall Lamp is the simplest yet most adjustable of all the fixtures in the Workstead line. It can be utilized as a wall sconce, reading lamp, ceiling washer, or even a task light. Complemented by a black shade, the lamp is an elegant and flexible frame for a single bulb.