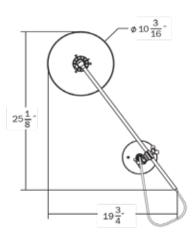

## Dimensions

Fixed Arm - 18" Adjustable Arm - 24" Shade - 10" Canopy -  $5\frac{1}{4}$ "

Weight

6 lbs