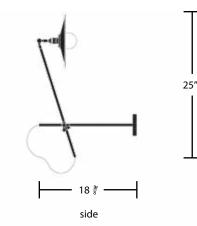

## Dimensions

Fixed Arm - 18" Adjustable Arm - 24" Shade - 10" Canopy -  $5\frac{1}{4}$ "

Weight

6 lbs