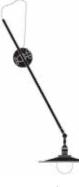

### Description

The Brass Wall Lamp is the simplest yet most adjustable of all the fixtures in the Workstead line. It can be utilized as a wall sconce, reading lamp, ceiling washer, or even a task light. Complemented by a black shade, the lamp is an elegant and flexible frame for a single bulb.