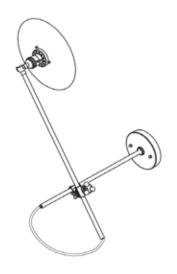

### Description

The Brass Wall Lamp is the simplest yet most adjustable of all the fixtures in the Workstead line. It can be utilized as a wall sconce, reading lamp, ceiling washer, or even a task light. Complemented by a black shade, the lamp is an elegant and flexible frame for a single bulb.

## Dimensions

Fixed Arm - 18" Adjustable Arm - 24" Shade - 10" Canopy -  $5\frac{1}{4}$ "

Weight

6 lbs